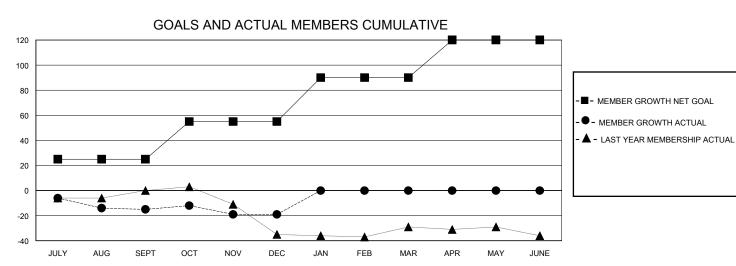

## MONTHLY MEMBERSHIP PROGRESS REPORT

District 31 I

**LOCATION NORTH CAROLINA** 

| Clubs         |               |             |               | Members               |                       |                         |                                                    |  |
|---------------|---------------|-------------|---------------|-----------------------|-----------------------|-------------------------|----------------------------------------------------|--|
|               | RESULTS FOR   | R 2023-2024 |               | RESULTS FOR 2023-2024 |                       |                         |                                                    |  |
| QUARTER       | NEW CLUB GOAL | NEW CLUBS   | DROPPED CLUBS | QUARTER MEMB          | ER GROWTH NET<br>GOAL | MEMBER GROWTH<br>ACTUAL | DROPPED<br>MEMBERS ACTUAL<br>(including transfers) |  |
| JULY/AUG/SEPT | 0             | 0           | 0             | JULY/AUG/SEPT         | 25                    | 23                      | 31                                                 |  |
| OCT/NOV/DEC   | 0             | 0           | 0             | OCT/NOV/DEC           | 30                    | 17                      | 20                                                 |  |
| JAN/FEB/MAR   | 0             | 0           | 0             | JAN/FEB/MAR           | 35                    | 0                       | 0                                                  |  |
| APR/MAY/JUNE  | 1             | 0           | 0             | APR/MAY/JUNE          | 30                    | 0                       | 0                                                  |  |